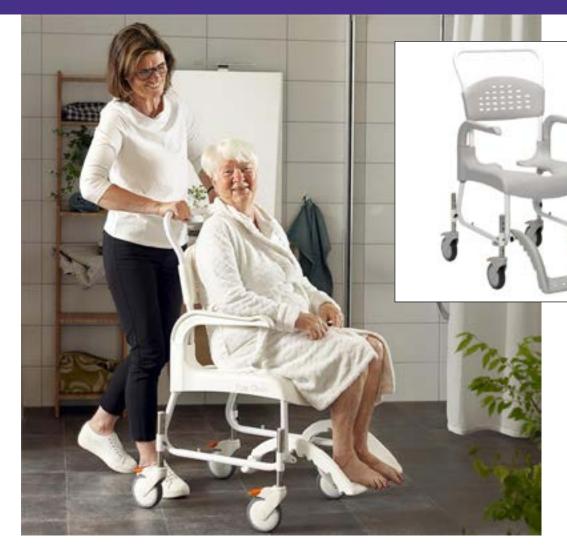

A good bath chair provides a safe and comfortable place for bathing. No more slipping in the tub. Bath & tub chairs are perfect for both children & adults and may come with a shower trolley that adds the flexibility to use the chair in both the tub & shower.