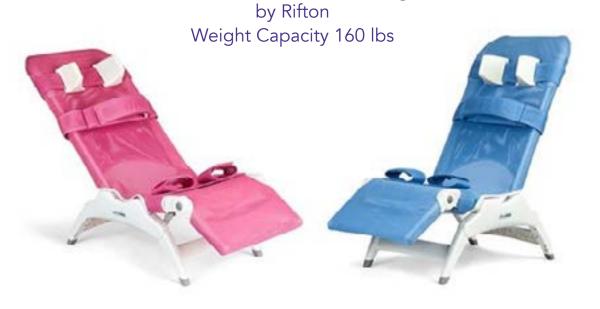

A good bath chair provides a safe and comfortable place for bathing. No more slipping in the tub. Bath & tub chairs are perfect for both children & adults and may come with a shower trolley that adds the flexibility to use the chair in both the tub & shower.