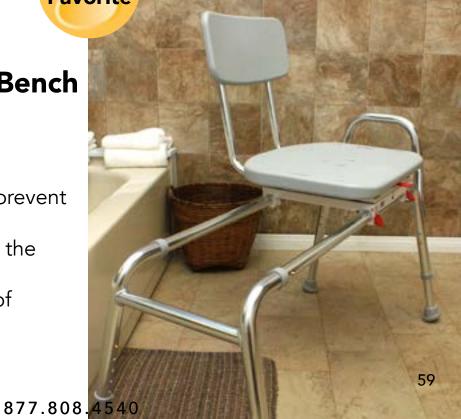

#### **All-Access Bath Transfer Bench**

by Platinum Health Weight Capacity 330 lbs

- Legs are height adjustable
- Seat has drainage holes to prevent water from pooling
- Transfers can be made from the left or right
- Aluminum frame is rust proof & seat is stain resistant