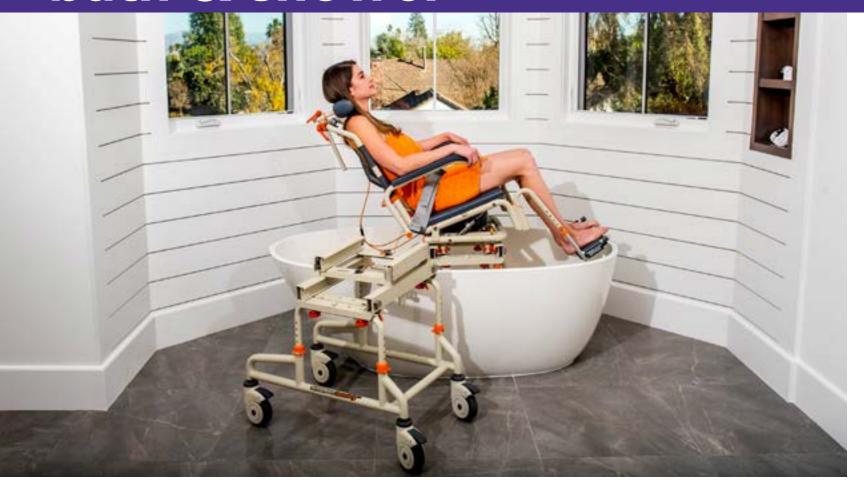

### **Wave Shower Chair System**

- Provides a stable, cushioned & quick-drying seat for bathing
- The seat & back angle adjust easily, even when occupied
- Shower Stand turns the bath chair into a mobile shower chair
- Tub Stand for easy transfers