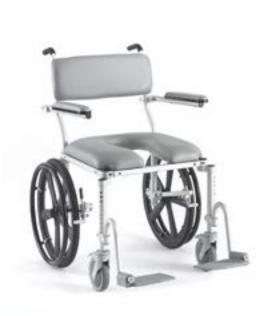

### **Self-Propelled Shower Chair Commode**

by Nuprodx Weight Capacity up to 400 lbs

- Fits over most standard and taller ADA compliant toilets
- Can roll over barrier-free showers
- Aircraft-grade metals wont rust or corrode