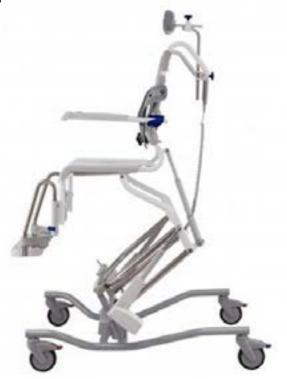

## Ocean EVIP Electronically Adjustable Shower Commode Chair

by Aquatec

Weight Capacity 330 lbs

- Height adjustable using remote hand control
- Seat height raises to 41"
- Made with corrosion-free materials