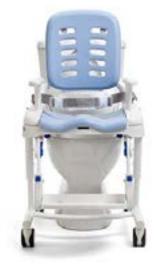

## Clean Height Adjustable Shower Chair

by Etac Weight Capacity 330 lbs

- Perfect fit over most toilets
- Large range of foot & calf support
- Base is height adjustable up to 23"
- Comes standard with four lockable casters