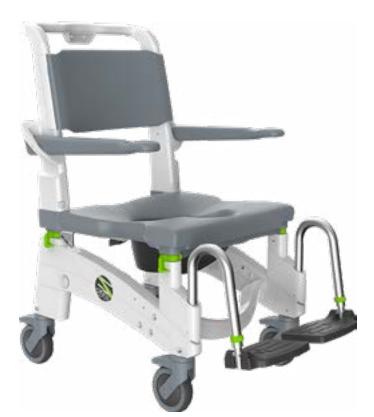

## Clean Height Adjustable Shower Chair

by Etac Weight Capacity 330 lbs

- Perfect fit over most toilets
- Large range of foot & calf support
- Base is height adjustable up to 23"
- Comes standard with four lockable casters