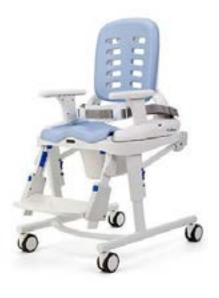

### **Self-Propelled Shower Chair Commode**

by Nuprodx Weight Capacity up to 400 lbs

- Fits over most standard and taller ADA compliant toilets
- Can roll over barrier-free showers
- Aircraft-grade metals wont rust or corrode