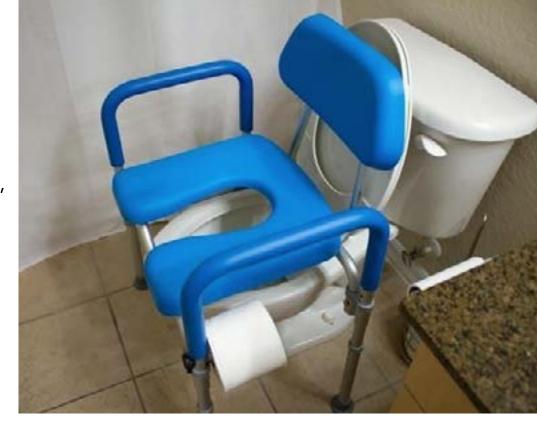

### **Dignity Padded Commode**

by Platinum Health Weight Capacity 350 lbs

- Can be used over the toilet, bedside commode or shower chair
- Warm-to-the-touch padding
- Height adjustable from 20" up to 24"
- Toilet paper holder