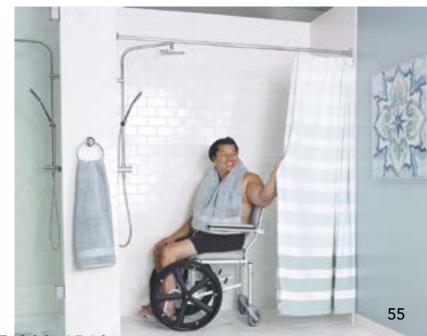

by Raz Designs Weight Capacity 330 lbs

- Flip-up Armrests
- Swing-Away Length Adjustable Legrests
- Comfortable Contoured Seat
- Tool-Less Height Adjustment
- Available in Self-Propelled or Attendant Propelled