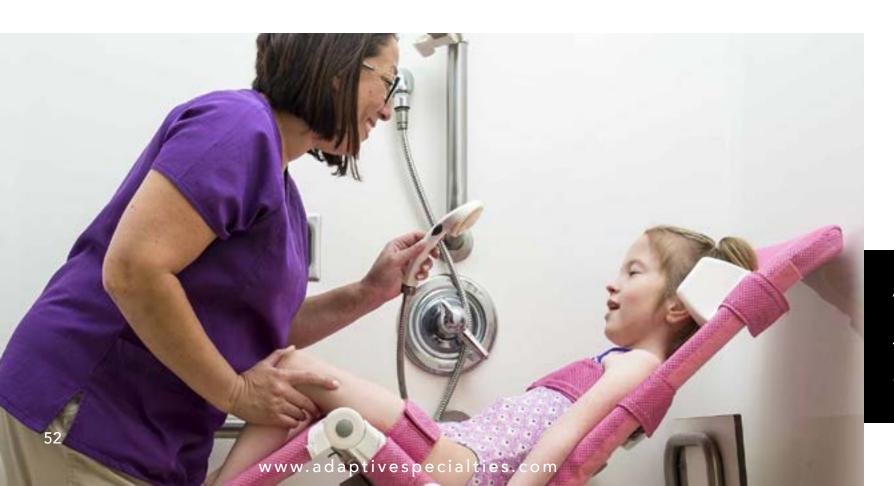

A good bath chair provides a safe and comfortable place for bathing. No more slipping in the tub. Bath & tub chairs are perfect for both children & adults and may come with a shower trolley that adds the flexibility to use the chair in both the tub & shower.