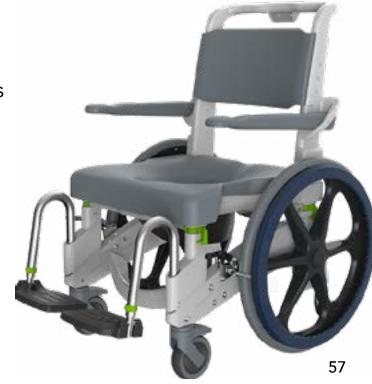

by Raz Designs Weight Capacity 330 lbs

- Flip-up Armrests
- Swing-Away Length Adjustable Legrests
- Comfortable Contoured Seat
- Tool-Less Height Adjustment
- Available in Self-Propelled or Attendant Propelled