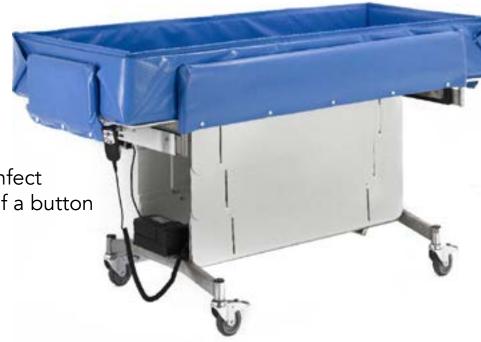

### **Mobi Shower Trolley**

by Smirthwaite Weight Capacity 485 lbs

- Elevated or lowered electrically with the touch of a button
- Side rails are collapsible for ease of transfers