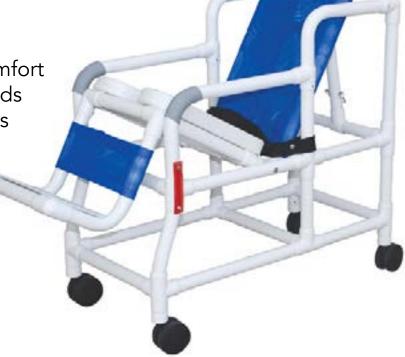

**PVC Tilt-in-Space Shower Chair Commode** 

by MJM

Weight Capacity up to 250 lbs

• Deluxe elongated soft seat enhances comfort

• 7 positions to accommodate all your needs

• Dual drop arms secured with safety straps

• Elevated leg extension

• Available in Adult & Pediatric