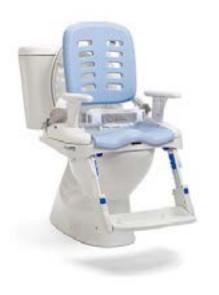

Hygiene and Toileting System by Rifton

Weight Capacity up to 250 lbs

- Perfect fit for any situation on, over, or off the toilet & also a great shower chair
- Adjustable seat depth and angle offers easier Sit-To-Stand lifting & transfers
- Removable armrests allow for easy lateral transfers
- Allows for easy changes in height, depth & angle
- Butterfly harness supplies extra security for the user