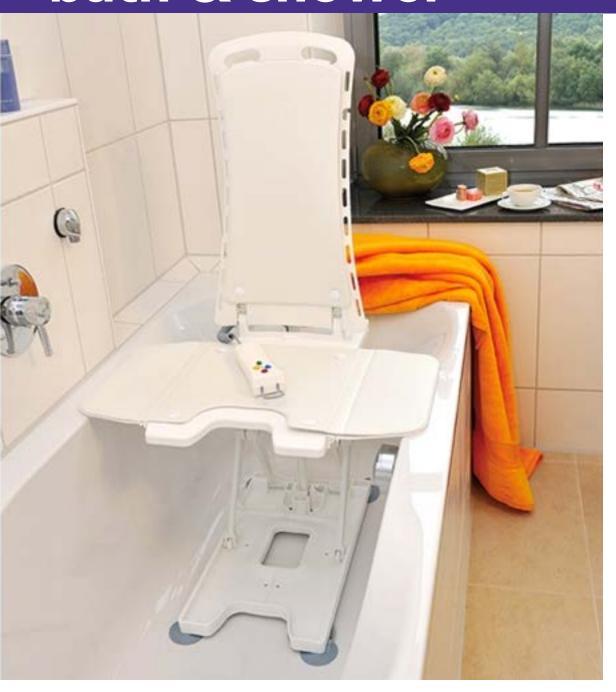

#### **Bellavita Auto Bath Tub Chair Seat Lift**

by Drive Medical Weight Capacity 300 lbs

- Lightest bathlift on the market at only 20.5 lbs
- Lowest bath tub lift available at 2.3"
- Backrest reclines to a market leading 50°
- Water tight hand control floats