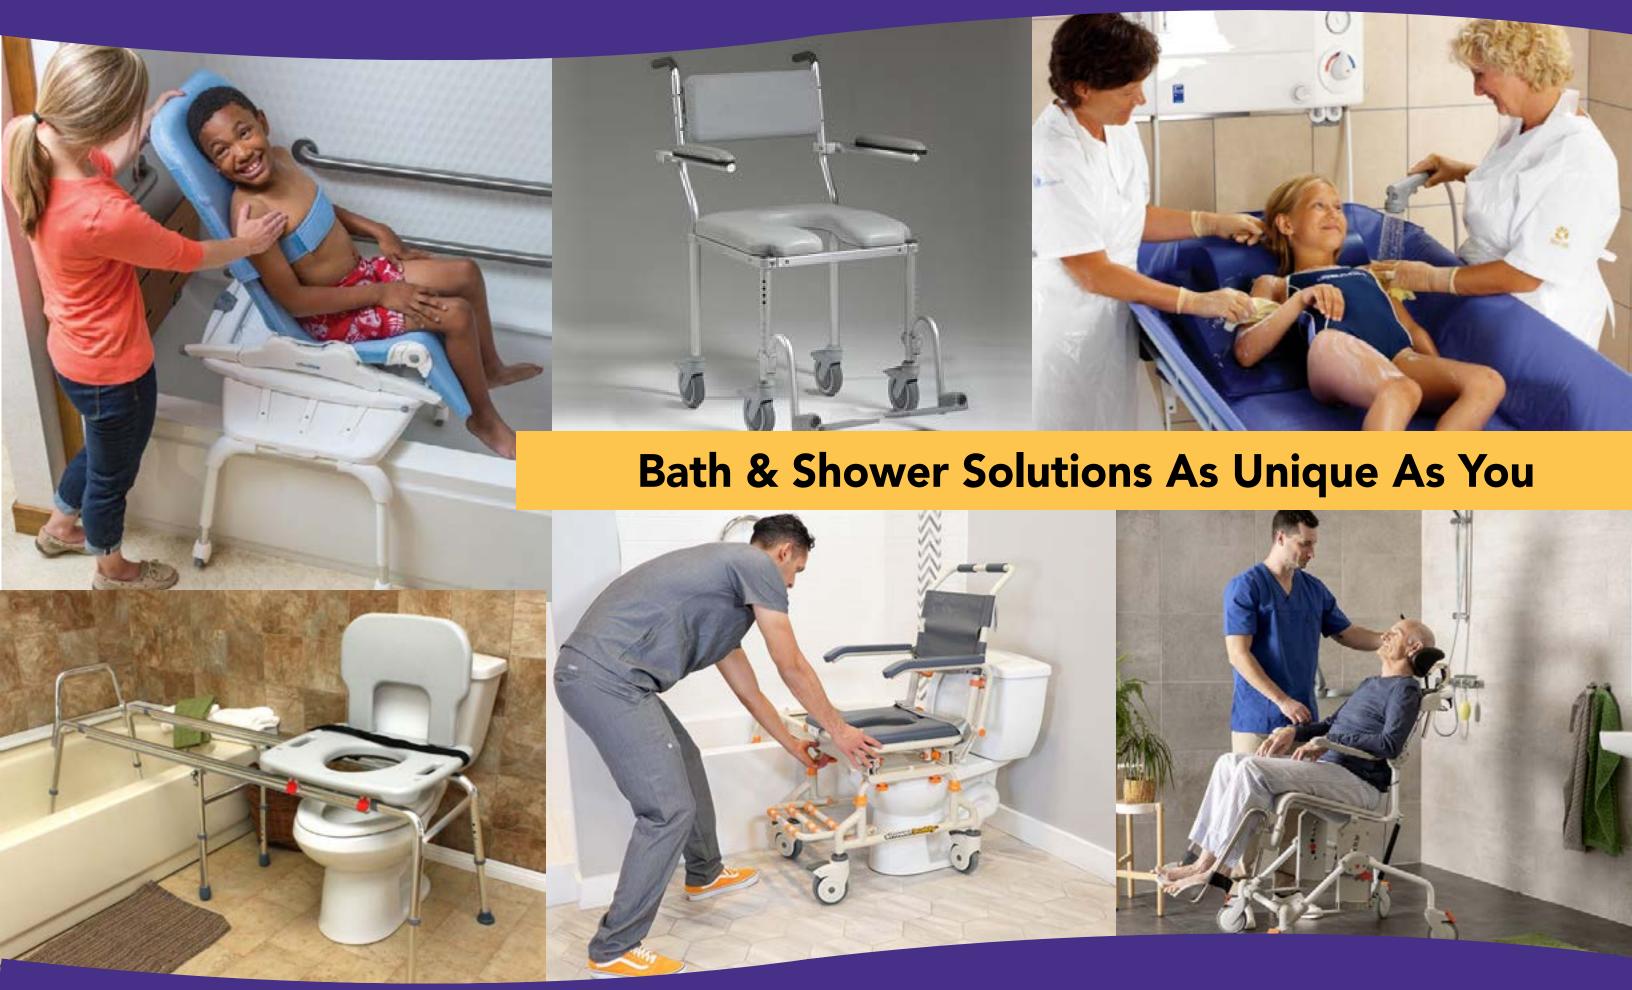

A good bath chair provides a safe and comfortable place for bathing. No more slipping in the tub. Bath & tub chairs are perfect for both children & adults and may come with a shower trolley that adds the flexibility to use the chair in both the tub & shower.